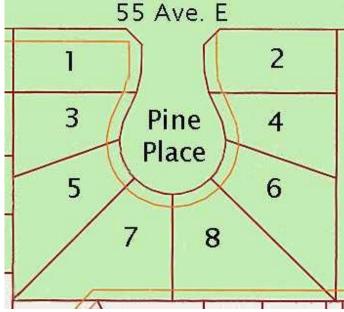

### \$62,000

0 Bedroom, 0.00 Bathroom, Land on 0.16 Acres

NONE, Claresholm, Alberta

Welcome to Claresholm's newest subdivision, Pine Place East. Tucked up in the NE corner of town and backing onto Patterson Park. This is one of the eight lots available and the only one with trees. Individuals and developers welcome. R1 zoning and GST applicable.

# **Community Information**

Address 2 Pine Place E

Subdivision NONE

City Claresholm

County Willow Creek No. 26, M.D. of

Province Alberta
Postal Code T0L 0T0