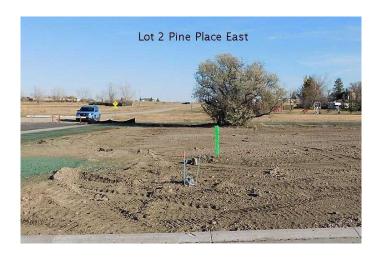

### \$62,000

0 Bedroom, 0.00 Bathroom, Land on 0.16 Acres

NONE, Claresholm, Alberta

Welcome to Claresholm's newest subdivision, Pine Place East. Tucked up in the NE corner of town and backing onto Patterson Park. This is one of the eight lots available and the only one with trees. Individuals and developers welcome. R1 zoning and GST applicable.

#### **Exterior**

Lot Description Few Trees, Rectangular Lot, Backs on to Park/Green Space, No

Neighbours Behind