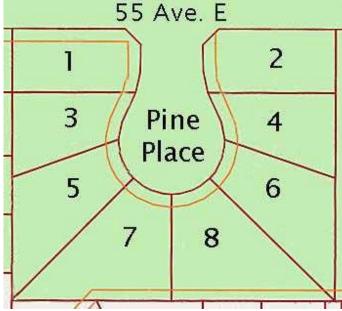

#### \$62,000

0 Bedroom, 0.00 Bathroom, Land on 0.16 Acres

NONE, Claresholm, Alberta

Welcome to Claresholm's newest subdivision, Pine Place East. Tucked up in the NE corner of town and backing onto Patterson Park. This is one of the eight lots available. Individuals and developers welcome. R1 zoning and GST applicable.