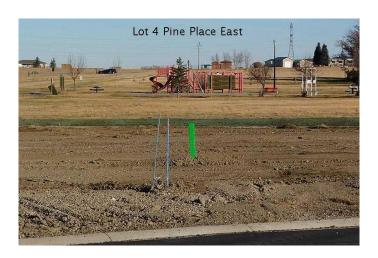

#### \$62,000

0 Bedroom, 0.00 Bathroom, Land on 0.16 Acres

NONE, Claresholm, Alberta

Welcome to Claresholm's newest subdivision, Pine Place East. Tucked up in the NE corner of town and backing onto Patterson Park. This is one of the eight lots available. Individuals and developers welcome. R1 zoning and GST applicable.