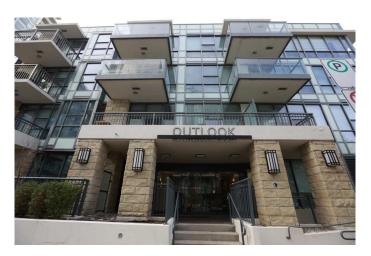

# \$259,900 - 304, 51 Waterfront Mews Sw, Calgary

MLS® #A2177147

### \$259,900

1 Bedroom, 1.00 Bathroom, 378 sqft Residential on 0.00 Acres

Chinatown, Calgary, Alberta

\* PRICE REDUCED \* Good starter home or investment property, welcome to this very well kept apartment unit in the heart of downtown. Walking distance to Prince's Island Park, Bow River, restaurants, public transits, and shopping. It features laminated flooring throughout and tiles in the bathroom, quartz counter tops, high end stainless appliances, and gas cook top, good size balcony with beautiful view of the Bow River and BBQ gas hood up, and in suite laundry. It has underground parking stall and storage locker. This building has 24 hours concierge/security, large gym area, hot tub, pool table, guest suite, and also underground visitor parking. It closes to park, playground, restaurants, shopping, and easy access to major roads. \*\* 304 51 Waterfront Mews SW \*\*