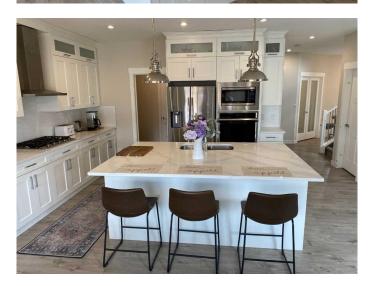

# \$649,000

3 Bedroom, 3.00 Bathroom, 2,216 sqft Residential on 0.12 Acres

NONE, Carstairs, Alberta

New price, NEWLY BUILT HOME COMPLETING CONSTRUCTION. This NEW Home offers an open floor plan on the main, with 9 foot ceilings, fire place in the Living room, Kitchen centre island, a Walk through Pantry to the Mud room and Garage door access to the Triple (3 bay)garage Insulated and drywalled.. included are Auto door openers with remote controls. Features of the kitchen are Quartz counter tops and centre Island with recessed and hanging lighting. All baths feature Quartz counter tops. Your Master bedroom has a walk in closet with organized wood shelves . The master bedroom features a raised tray ceiling with recessed lighting. furthermore the master bathroom has a double sink counter in quartz, a separate shower in quartz and a jetted tub for two . Your main Floor has a home office or den with a double door entry for privacy. Main entrance with a large Foyer that soars open to the top 2nd floor allowing for Sun bright lighting . This home offers larger windows through out. An attached Triple garage includes a man door into the home and offers -668' square feet of useable garage space. Second floor comes with a laundry room., plus a 19.7 foot wide Bonus room for home entertainment with your loved ones. Now is a good time to meet the builder and choose your interior Colors, carpet grade and appliances. The Carstairs community comes with two (2) grocery stores, Tim Hortons, Chinese and Thai food restaurant, in addition you have

### Interior

Interior Features Double Vanity, Jetted Tub

Appliances Built-In Gas Range, Built-In Oven, Dishwasher, Dryer, Garage

Control(s), Microwave, Range Hood, Washer, Washer/Dryer, ENERGY

STAR Qualified Refrigerator, ENERGY STAR Qualified Appliances