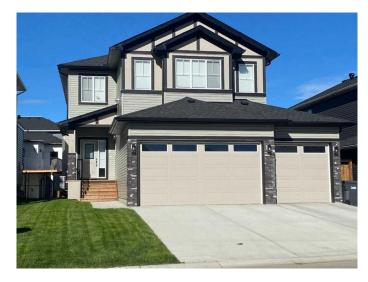

# \$649,000 - 729 Mandalay Avenue Nw, Carstairs

MLS® #A2183500

# \$649,000

3 Bedroom, 3.00 Bathroom, 2,216 sqft Residential on 0.12 Acres

NONE, Carstairs, Alberta

New price, NEWLY BUILT HOME COMPLETING CONSTRUCTION. This NEW Home offers an open floor plan on the main, with 9 foot ceilings, fire place in the Living room, Kitchen centre island, a Walk through Pantry to the Mud room and Garage door access to the Triple (3 bay)garage Insulated and drywalled.. included are Auto door openers with remote controls. Features of the kitchen are Quartz counter tops and centre Island with recessed and hanging lighting. All baths feature Quartz counter tops. Your Master bedroom has a walk in closet with organized wood shelves . The master bedroom features a raised tray ceiling with recessed lighting. furthermore the master bathroom has a double sink counter in quartz, a separate shower in quartz and a jetted tub for two . Your main Floor has a home office or den with a double door entry for privacy. Main entrance with a large Foyer that soars open to the top 2nd floor allowing for Sun bright lighting . This home offers larger windows through out. An attached Triple garage includes a man door into the home and offers -668' square feet of useable garage space. Second floor comes with a laundry room., plus a 19.7 foot wide Bonus room for home entertainment with your loved ones. Now is a good time to meet the builder and choose your interior Colors, carpet grade and appliances. The Carstairs community comes with two (2) grocery stores, Tim Hortons, Chinese and Thai food restaurant, in addition you have

## **Amenities**

Parking Spaces 6

Parking Concrete Driveway, Garage Door Opener, Triple Garage Attached, See

Remarks

# of Garages 3