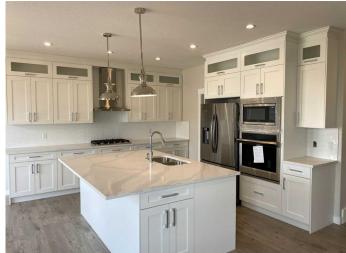

# \$649,000

3 Bedroom, 3.00 Bathroom, 2,216 sqft Residential on 0.12 Acres

NONE, Carstairs, Alberta

New price, NEWLY BUILT HOME COMPLETING CONSTRUCTION. This NEW Home offers an open floor plan on the main, with 9 foot ceilings, fire place in the Living room, Kitchen centre island, a Walk through Pantry to the Mud room and Garage door access to the Triple (3 bay)garage Insulated and drywalled.. included are Auto door openers with remote controls. Features of the kitchen are Quartz counter tops and centre Island with recessed and hanging lighting. All baths feature Quartz counter tops. Your Master bedroom has a walk in closet with organized wood shelves . The master bedroom features a raised tray ceiling with recessed lighting. furthermore the master bathroom has a double sink counter in quartz, a separate shower in quartz and a jetted tub for two . Your main Floor has a home office or den with a double door entry for privacy. Main entrance with a large Foyer that soars open to the top 2nd floor allowing for Sun bright lighting . This home offers larger windows through out. An attached Triple garage includes a man door into the home and offers -668' square feet of useable garage space. Second floor comes with a laundry room., plus a 19.7 foot wide Bonus room for home entertainment with your loved ones. Now is a good time to meet the builder and choose your interior Colors, carpet grade and appliances. The Carstairs community comes with two (2) grocery stores, Tim Hortons, Chinese and Thai food restaurant, in addition you have

### Interior

Interior Features Double Vanity, Jetted Tub

Appliances Built-In Gas Range, Built-In Oven, Dishwasher, Dryer, Garage

Control(s), Microwave, Range Hood, Washer, Washer/Dryer, ENERGY

STAR Qualified Refrigerator, ENERGY STAR Qualified Appliances