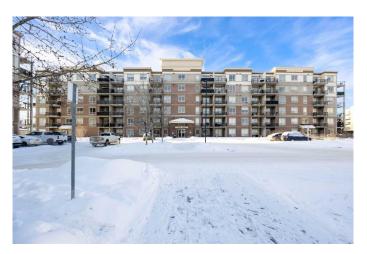

# \$219,900 - 3107, 135c Sandpiper Road, Fort McMurray

MLS® #A2185143

## \$219,900

2 Bedroom, 2.00 Bathroom, 960 sqft Residential on 0.00 Acres

Eagle Ridge, Fort McMurray, Alberta

TANDEM UNDERGROUND HEATED PARKING STALL! GROUND LEVEL APARTMENT! IMMACULATE CONDITION! Welcome to 135C Sandpiper Road #3107. On the main level this property offers an open concept feel as the spacious kitchen that has ample cabinet and counter space looks onto the large living room that is sure to fit the entire family. The living room gives access to the private patio where you can find a gas bbq connection. The primary bedroom boasts a custom walk through closet, and a 4 PCE en suite bathroom. On the opposite side of this condo you will find the spacious spare bedroom, a 2nd 4 PCE bathroom, and in suite laundry and storage room. Check out the underground tandem heated stall (#311), and the separate storage unit (#530). Other features include a weight room that is steps away from the apartment, and a wash bay which is located close to the titled parking stall. Call now for your personal showing.

# **Community Information**

Address 3107, 135c Sandpiper Road

Subdivision Eagle Ridge
City Fort McMurray
County Wood Buffalo

Province Alberta
Postal Code T9K0N3