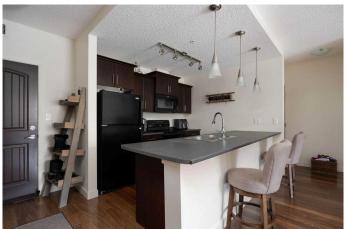

## \$219,900

2 Bedroom, 2.00 Bathroom, 960 sqft Residential on 0.00 Acres

Eagle Ridge, Fort McMurray, Alberta

TANDEM UNDERGROUND HEATED PARKING STALL! GROUND LEVEL APARTMENT! IMMACULATE CONDITION! Welcome to 135C Sandpiper Road #3107. On the main level this property offers an open concept feel as the spacious kitchen that has ample cabinet and counter space looks onto the large living room that is sure to fit the entire family. The living room gives access to the private patio where you can find a gas bbq connection. The primary bedroom boasts a custom walk through closet, and a 4 PCE en suite bathroom. On the opposite side of this condo you will find the spacious spare bedroom, a 2nd 4 PCE bathroom, and in suite laundry and storage room. Check out the underground tandem heated stall (#311), and the separate storage unit (#530). Other features include a weight room that is steps away from the apartment, and a wash bay which is located close to the titled parking stall. Call now for your personal showing.

#### Interior

Interior Features Kitchen Island, No Smoking Home, See Remarks

Appliances Dishwasher, Electric Stove, Microwave, Refrigerator, Washer/Dryer

Heating Baseboard

Cooling None