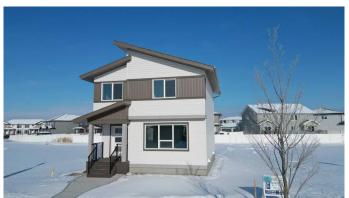

# \$475,000

3 Bedroom, 3.00 Bathroom, 1,454 sqft Residential on 0.09 Acres

Liberty Landing, Rural Red Deer County, Alberta

Custom Built by Somerset Homes this modern 2 storey home. Unique plan allows for main floor living with the benefit of more rooms on the second floor. Home is adorned with high quality finishes throughout. Home has a great open floorplan, and great light with oversized windows. 9' main floor, and large central island. Custom railing. Located in the community of Liberty Landing, with great access to parks and extensive pathway network. Includes large deck and \$1000 landscape voucher provided by the Developer.

#### **Exterior**

Exterior Features Private Yard

Lot Description Back Lane, Back Yard

Roof Asphalt Shingle

Construction Vinyl Siding, Wood Frame

Foundation Poured Concrete