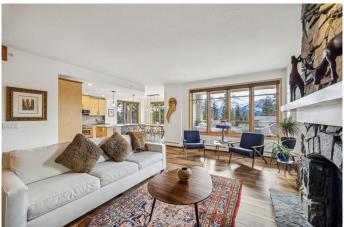

# \$1,295,000

2 Bedroom, 2.00 Bathroom, 1,590 sqft Residential on 0.00 Acres

Silvertip, Canmore, Alberta

Perched on the mountainside in Silvertip, this exquisite single-level residence offers an unparalleled lock-and-leave lifestyle with breathtaking southerly views. Positioned in The Pinnacle at Silvertipâ€"one of Canmore's premier concrete-constructed residencesâ€"this exclusive retreat provides privacy, security, and effortless luxury. With windows on three sides, natural light floods the open-concept living space, showcasing panoramic vistas from the Three Sisters to the Rundle Range. The expansive covered deck invites you to unwind amidst the serene mountain backdrop, creating an effortless extension of your living space. Designed for both comfort and sophistication, this residence features two spacious bedrooms and a versatile denâ€"ideal for a home office or guest space. The primary suite is a true sanctuary, with a spa-inspired ensuite featuring a deep soaking tub and a generous walk-in closet, all framed by iconic mountain views. Guests will appreciate the well-appointed second bathroom, complete with a steam shower for ultimate relaxation. Two underground parking stalls, separate storage, and the solid concrete construction ensure both convenience and peace of mind. Steps from world-class golf and Silvertip's renowned clubhouse, you'II also have access to an extensive trail network, seamlessly blending nature with luxury. Just minutes from Canmore's vibrant dining and shopping scene, this refined mountain

escape is perfectly suited for those who seek adventure without compromising on comfort.

## Interior

Interior Features Double Vanity, Kitchen Island, Open Floorplan, Recessed Lighting,

Soaking Tub, Walk-In Closet(s)

Appliances Dishwasher, Dryer, Refrigerator, Stove(s), Washer

Heating Baseboard, Radiant

# of Fireplaces 1

Fireplaces Gas, Living Room, Mantle, Stone