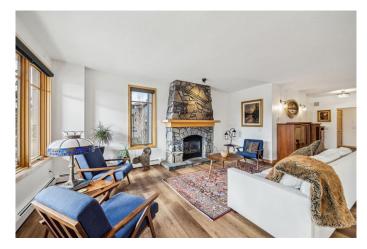

# \$1,295,000

2 Bedroom, 2.00 Bathroom, 1,590 sqft Residential on 0.00 Acres

Silvertip, Canmore, Alberta

Perched on the mountainside in Silvertip, this exquisite single-level residence offers an unparalleled lock-and-leave lifestyle with breathtaking southerly views. Positioned in The Pinnacle at Silvertipâ€"one of Canmore's premier concrete-constructed residencesâ€"this exclusive retreat provides privacy, security, and effortless luxury. With windows on three sides, natural light floods the open-concept living space, showcasing panoramic vistas from the Three Sisters to the Rundle Range. The expansive covered deck invites you to unwind amidst the serene mountain backdrop, creating an effortless extension of your living space. Designed for both comfort and sophistication, this residence features two spacious bedrooms and a versatile denâ€"ideal for a home office or guest space. The primary suite is a true sanctuary, with a spa-inspired ensuite featuring a deep soaking tub and a generous walk-in closet, all framed by iconic mountain views. Guests will appreciate the well-appointed second bathroom, complete with a steam shower for ultimate relaxation. Two underground parking stalls, separate storage, and the solid concrete construction ensure both convenience and peace of mind. Steps from world-class golf and Silvertip's renowned clubhouse, you'II also have access to an extensive trail network, seamlessly blending nature with luxury. Just minutes from Canmore's vibrant dining and shopping scene, this refined mountain

escape is perfectly suited for those who seek adventure without compromising on comfort.

## Interior

Interior Features Double Vanity, Kitchen Island, Open Floorplan, Recessed Lighting,

Soaking Tub, Walk-In Closet(s)

Appliances Dishwasher, Dryer, Refrigerator, Stove(s), Washer

Heating Baseboard, Radiant

# of Fireplaces 1

Fireplaces Gas, Living Room, Mantle, Stone