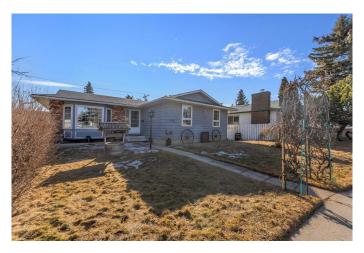

# \$570,000

4 Bedroom, 2.00 Bathroom, 1,117 sqft Residential on 0.11 Acres

Marlborough, Calgary, Alberta

HUGE SOUTH BACKYARD | 4 BEDROOMS + A DEN | FINISHED BASEMENT | 2 FIREPLACES | SEPARATE ENTRANCE | WALKING DISTANCE TO SCHOOLS, TRANSIT AND AMENITIES! Perfectly situated on a large pie-shaped lot sits this spacious 4 bedroom + a den, fully finished bungalow! This ideal location is within walking distance to every amenity as well as schools, parks and playgrounds. Then come home to a quiet sanctuary. Relaxation is invited in the living room in front of the gas fireplace with clear sightlines into the dining room, perfect for entertaining. Prepping, mealtimes and hosting seem effortless in the well laid out, eat-in kitchen with a plethora of white cabinets and a window above the sink streaming in endless sunshine. All 3 bedrooms on this level are spacious and bright with easy access to the 4-piece main bathroom. Gather in the massive rec room in the finished basement for movies and games nights while the second fireplace ensures a cozy atmosphere. A large den provides an enclosed space for an office, hobby area or a playroom. Also on this level is a 4th bedroom for guests and another full bathroom. Separate entrance for any future suite plans (subject to City approval). Being on a pie-shaped lot allows for a ginormous backyard with sunny south exposure encouraging casual barbeques and time spent unwinding on the deck while kids and pets play in the fully fenced, privately treed yard. An oversized double detached garage

Built in 1973

#### **Exterior**

Exterior Features Private Yard

Lot Description Back Lane, Back Yard, Landscaped, Pie Shaped Lot

Roof Asphalt Shingle

Construction Brick, Wood Frame, Wood Siding

Foundation Poured Concrete