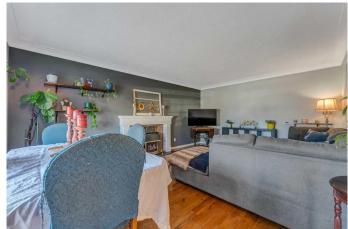

# \$570,000

4 Bedroom, 2.00 Bathroom, 1,117 sqft Residential on 0.11 Acres

Marlborough, Calgary, Alberta

HUGE SOUTH BACKYARD | 4 BEDROOMS + A DEN | FINISHED BASEMENT | 2 FIREPLACES | SEPARATE ENTRANCE | WALKING DISTANCE TO SCHOOLS, TRANSIT AND AMENITIES! Perfectly situated on a large pie-shaped lot sits this spacious 4 bedroom + a den, fully finished bungalow! This ideal location is within walking distance to every amenity as well as schools, parks and playgrounds. Then come home to a quiet sanctuary. Relaxation is invited in the living room in front of the gas fireplace with clear sightlines into the dining room, perfect for entertaining. Prepping, mealtimes and hosting seem effortless in the well laid out, eat-in kitchen with a plethora of white cabinets and a window above the sink streaming in endless sunshine. All 3 bedrooms on this level are spacious and bright with easy access to the 4-piece main bathroom. Gather in the massive rec room in the finished basement for movies and games nights while the second fireplace ensures a cozy atmosphere. A large den provides an enclosed space for an office, hobby area or a playroom. Also on this level is a 4th bedroom for guests and another full bathroom. Separate entrance for any future suite plans (subject to City approval). Being on a pie-shaped lot allows for a ginormous backyard with sunny south exposure encouraging casual barbeques and time spent unwinding on the deck while kids and pets play in the fully fenced, privately treed yard. An oversized double detached garage