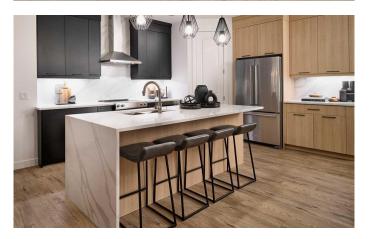

## \$799,900

3 Bedroom, 3.00 Bathroom, 2,133 sqft Residential on 0.09 Acres

Silverado, Calgary, Alberta

This stunning brand-new home in Silver Spruce, The 'Robson 24', features a striking Heritage elevation and boasts 3 bedrooms, 2.5 bathrooms, 2 living areas, and a double attached garage with over 2,100 square feet of living space + an undeveloped basement. The main level of the home features a central curved staircase, offering a unique design rarely seen in homes of this size. The main level showcases resilient vinyl plank flooring throughout, while the gourmet kitchen is equipped with a chimney hood fan, built-in cooktop, built-in oven and microwave, and a large corner pantry. Rich cabinetry complements the kitchen, which is complete with an accent island in dark oak. The kitchen flows seamlessly into the living and dining areas, making it the perfect space for entertaining. Expansive windows throughout the home flood the space with natural light from the south-facing backyard. The main entertaining area is anchored by a central fireplace in the great room and a spiral staircase that leads to the upper level. Completing the main level is a large flex space which can easily serve as a home office or bedroom, as well as a full bathroom with a tub/shower. The spiral staircase, with open spindles, leads to a second-level bonus room that separates the primary suite from the secondary bedrooms. The spacious primary bedroom is highlighted by a soaring vaulted ceiling and includes an expansive walk-in closet and a luxurious 5-piece ensuite,

### Interior

Interior Features Bathroom Rough-in, Double Vanity, No Animal Home, No Smoking

Home, Open Floorplan, Pantry, Quartz Counters

Appliances Dishwasher, Dryer, Electric Cooktop, Microwave, Oven-Built-In, Range