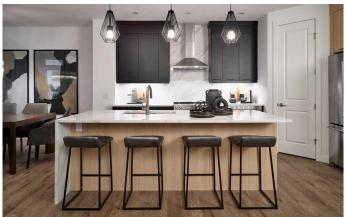

## \$799,900

3 Bedroom, 3.00 Bathroom, 2,133 sqft Residential on 0.09 Acres

Silverado, Calgary, Alberta

This stunning brand-new home in Silver Spruce, The 'Robson 24', features a striking Heritage elevation and boasts 3 bedrooms, 2.5 bathrooms, 2 living areas, and a double attached garage with over 2,100 square feet of living space + an undeveloped basement. The main level of the home features a central curved staircase, offering a unique design rarely seen in homes of this size. The main level showcases resilient vinyl plank flooring throughout, while the gourmet kitchen is equipped with a chimney hood fan, built-in cooktop, built-in oven and microwave, and a large corner pantry. Rich cabinetry complements the kitchen, which is complete with an accent island in dark oak. The kitchen flows seamlessly into the living and dining areas, making it the perfect space for entertaining. Expansive windows throughout the home flood the space with natural light from the south-facing backyard. The main entertaining area is anchored by a central fireplace in the great room and a spiral staircase that leads to the upper level. Completing the main level is a large flex space which can easily serve as a home office or bedroom, as well as a full bathroom with a tub/shower. The spiral staircase, with open spindles, leads to a second-level bonus room that separates the primary suite from the secondary bedrooms. The spacious primary bedroom is highlighted by a soaring vaulted ceiling and includes an expansive walk-in closet and a luxurious 5-piece ensuite,

### Interior

Interior Features Bathroom Rough-in, Double Vanity, No Animal Home, No Smoking

Home, Open Floorplan, Pantry, Quartz Counters

Appliances Dishwasher, Dryer, Electric Cooktop, Microwave, Oven-Built-In, Range