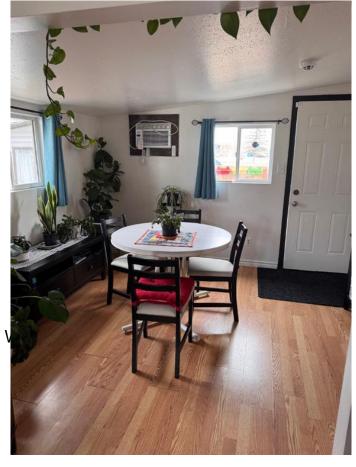

# \$69,999

2 Bedroom, 1.00 Bathroom, 860 sqft Mobile on 0.00 Acres

Forest Lawn Industrial, Calgary, Alberta

Welcome to Oasis Mobile Home Park located in a central location near the Foothills industrial, with a low lot rent of \$750 a month including water. This well kept clean mobile home boasts with pride of home ownership, when you enter the mobile you will instantly feel at home. With an open layout, 2 cozy bedrooms and a well kept kitchen, this home is move in ready and ideal for a small family. A fenced backyard offers privacy for the summer months to entertain and have a small garden. Oasis Park also allows garages and carports to be build with management approval, rentals are also allowed with management approval! Book your private showing today!!

#### **Essential Information**

MLS® # A2202597

Price \$69,999

Bedrooms 2

Bathrooms 1.00

Full Baths 1

Square Footage 860

Acres 0.00

Year Built 1968

Type Mobile

Sub-Type Mobile

Style Single Wide Mobile Home

Status Active