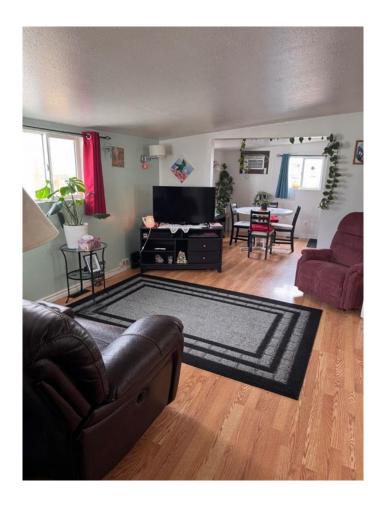

# \$69,999

2 Bedroom, 1.00 Bathroom, 860 sqft Mobile on 0.00 Acres

Forest Lawn Industrial, Calgary, Alberta

Welcome to Oasis Mobile Home Park located in a central location near the Foothills industrial, with a low lot rent of \$750 a month including water. This well kept clean mobile home boasts with pride of home ownership, when you enter the mobile you will instantly feel at home. With an open layout, 2 cozy bedrooms and a well kept kitchen, this home is move in ready and ideal for a small family. A fenced backyard offers privacy for the summer months to entertain and have a small garden. Oasis Park also allows garages and carports to be build with management approval, rentals are also allowed with management approval! Book your private showing today!!

#### **Essential Information**

MLS® # A2202597

Price \$69,999

Bedrooms 2

Bathrooms 1.00

Full Baths 1

Square Footage 860

Acres 0.00

Year Built 1968

Type Mobile

Sub-Type Mobile

Style Single Wide Mobile Home

Status Active