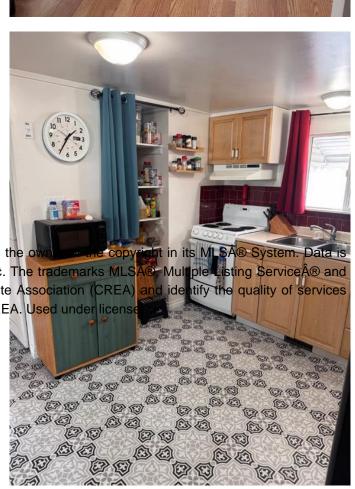

# \$69,999

2 Bedroom, 1.00 Bathroom, 860 sqft Mobile on 0.00 Acres

Forest Lawn Industrial, Calgary, Alberta

Welcome to Oasis Mobile Home Park located in a central location near the Foothills industrial, with a low lot rent of \$750 a month including water. This well kept clean mobile home boasts with pride of home ownership, when you enter the mobile you will instantly feel at home. With an open layout, 2 cozy bedrooms and a well kept kitchen, this home is move in ready and ideal for a small family. A fenced backyard offers privacy for the summer months to entertain and have a small garden. Oasis Park also allows garages and carports to be build with management approval, rentals are also allowed with management approval! Book your private showing today!!

## Interior

Appliances Electric Stove, Refrigerator, V

Heating Forced Air, Natural Gas

Cooling Wall/Window Unit(s)