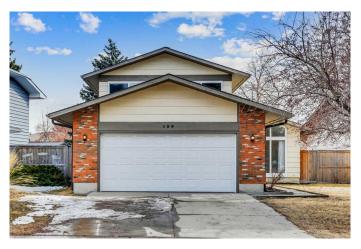

# \$819,900 - 139 Midpark Crescent Se, Calgary

MLS® #A2203173

# \$819,900

4 Bedroom, 3.00 Bathroom, 1,936 sqft Residential on 0.13 Acres

Midnapore, Calgary, Alberta

This enchanting two-story lakeside residence combines modern style with refined living. Meticulously upgraded, every detail in this home harmonizes comfort, functionality, and natural beauty. The main floor features a grand vaulted ceiling that bathes the living area in natural light, creating a luminous and welcoming ambiance perfect for gatherings or quiet relaxation. A dual-purpose den/office offers a versatile space with soft lighting and custom shelving, ideal for remote work or cozy evenings by the fireplace. Step out onto the deck in the south-facing backyard to enjoy the fresh air and bright sunlight. The chef-ready kitchen has been newly renovated with quartz countertops, soft-close cabinetry, and premium stainless steel appliances, making it perfect for both casual meals and gourmet creations. Upstairs, the spacious primary bedroom features a large closet and an upgraded 3-piece ensuite bathroom, offering a private retreat. The two additional bedrooms boast large windows framing views of the surrounding greenery, along with ample closet space. There is also direct access from the upper level to a serene walking path that leads toward the lake, blending indoor comfort with outdoor exploration. The finished basement includes a guest bedroom and a large recreation room with a fireplace, ideal for movie nights or hosting guests. Oversized and custom garage storage solutions provide year-round convenience for vehicles, tools, or hobbies. This home is situated just two blocks

#### **Exterior**

Exterior Features Private Entrance, Private Yard, Playground

Lot Description Back Yard, Backs on to Park/Green Space, Landscaped, Rectangular

Lot

Roof Asphalt Shingle

Construction Brick, Concrete, Wood Frame