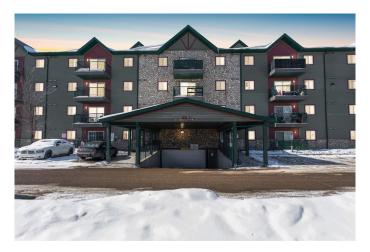

# \$128,000 - 2212, 200 Lougheed Drive, Fort McMurray

MLS® #A2204229

# \$128,000

2 Bedroom, 2.00 Bathroom, 841 sqft Residential on 0.00 Acres

Eagle Ridge, Fort McMurray, Alberta

Welcome to 2212-200 Lougheed Drive: This 2 bed 2 bath second floor unit is updated, spacious and ready for immediate possession. With views of the greenery below, the balcony faces the west side of the building and comes with 2 parkins stalls - one underground and one above. The open floor plan consists of a large entry, bright living room, a great size dining room with udpated flooring and a kitchen with light coloured cabinets, a fridge stove and dishwasher all included. The unit comes furnishes with in-suite laundry and one bedroom and one bathroom are found on each side of the floor plan with large closets and big windows for an abundance of natural light. This building is perfectly located close to bus routes, playgrounds and shopping, with a beautiful gym with new equipement for you to use in a building on its own next to the park schedule a private tour today.

# **Community Information**

Address 2212, 200 Lougheed Drive

Subdivision Eagle Ridge
City Fort McMurray
County Wood Buffalo

Province Alberta
Postal Code T9K 2W3