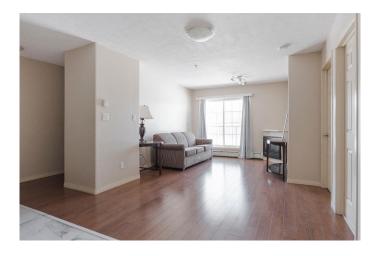

# \$128,000

2 Bedroom, 2.00 Bathroom, 841 sqft Residential on 0.00 Acres

Eagle Ridge, Fort McMurray, Alberta

Welcome to 2212-200 Lougheed Drive: This 2 bed 2 bath second floor unit is updated, spacious and ready for immediate possession. With views of the greenery below, the balcony faces the west side of the building and comes with 2 parkins stalls - one underground and one above. The open floor plan consists of a large entry, bright living room, a great size dining room with udpated flooring and a kitchen with light coloured cabinets, a fridge stove and dishwasher all included. The unit comes furnishes with in-suite laundry and one bedroom and one bathroom are found on each side of the floor plan with large closets and big windows for an abundance of natural light. This building is perfectly located close to bus routes, playgrounds and shopping, with a beautiful gym with new equipement for you to use in a building on its own next to the park schedule a private tour today.

## Interior

Interior Features Storage

Appliances Dishwasher, Microwave, Refrigerator, Stove(s), Washer/Dryer, Window

Coverings

Heating Baseboard

Cooling None
Fireplace Yes
# of Fireplaces 1

Fireplaces Electric