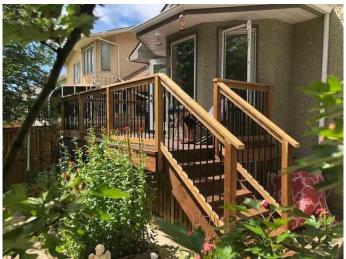

## \$768,000

4 Bedroom, 4.00 Bathroom, 2,092 sqft Residential on 0.12 Acres

Woodbine, Calgary, Alberta

OPEN HOUSE SAT + SUNDAY 2 TO 4PM MARCH 29/30. SPECTACULAR - 2 Storey over 2,800+ sq. ft. of renovated development. 4 Bedrooms and 4 bathrooms, Newer windows throughout, 3 large windows in the living room, Vaulted ceilings and electric blinds. Kitchen faces east with loads of morning sun, enjoy from the breakfast nook. Newer white kitchen, Quartz Island and counter tops, Stainless appliances, Fridge, Flat top stove & Bosch dishwasher. Pantry pull outs, Compost & Garbage built ins, soft close maple lined drawers, Flat ceilings w/Pot lights. Patio door to newer deck with Cedar stained and black metal railings, Gas BBQ. hookup. Sellers loved their yard, WOW! along the back is an(Elm, Aspen and Lilac, Cedar on side, Apple and Cherry Tree, Mountain Ash, Apple and Honey suckle. Front yard Snowball bush, 2nd flowering bush, Lilac, Cedars + Peonies, Cherry, Red and Yellow roses.) Bright, East-facing Family room w/Travertine stone surround gas fireplace, fan controlled by electric switch. Laundry room on main w/washer and dryer. 2pc powder room w/pedestal sink and Toto toilet. Main floor hallway, powder room and laundry are slate-look porcelain tile. Oak hardwood in Living room, Dining room, Kitchen, Family room and Den. Upper level neutral carpet, 4pc bath w/granite countertop, 2nd and 3rd bedrooms are good size. Large Primary bedroom w/stunning ensuite- Glass walk in shower, heated tile flooring, 6 ft. soaker tub,