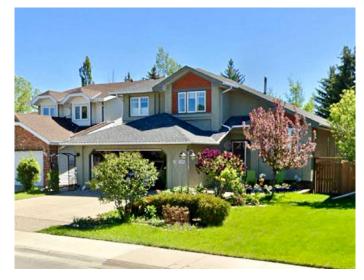

# \$768,000 - 188 Woodford Drive Sw, Calgary

MLS® #A2204880

## \$768,000

4 Bedroom, 4.00 Bathroom, 2,092 sqft Residential on 0.12 Acres

Woodbine, Calgary, Alberta

OPEN HOUSE SAT + SUNDAY 2 TO 4PM MARCH 29/30. SPECTACULAR - 2 Storey over 2,800+ sq. ft. of renovated development. 4 Bedrooms and 4 bathrooms, Newer windows throughout, 3 large windows in the living room, Vaulted ceilings and electric blinds. Kitchen faces east with loads of morning sun, enjoy from the breakfast nook. Newer white kitchen, Quartz Island and counter tops, Stainless appliances, Fridge, Flat top stove & Bosch dishwasher. Pantry pull outs, Compost & Garbage built ins, soft close maple lined drawers, Flat ceilings w/Pot lights. Patio door to newer deck with Cedar stained and black metal railings, Gas BBQ. hookup. Sellers loved their yard, WOW! along the back is an(Elm, Aspen and Lilac, Cedar on side, Apple and Cherry Tree, Mountain Ash, Apple and Honey suckle. Front yard Snowball bush, 2nd flowering bush, Lilac, Cedars + Peonies, Cherry, Red and Yellow roses.) Bright, East-facing Family room w/Travertine stone surround gas fireplace, fan controlled by electric switch. Laundry room on main w/washer and dryer. 2pc powder room w/pedestal sink and Toto toilet. Main floor hallway, powder room and laundry are slate-look porcelain tile. Oak hardwood in Living room, Dining room, Kitchen, Family room and Den. Upper level neutral carpet, 4pc bath w/granite countertop, 2nd and 3rd bedrooms are good size. Large Primary bedroom w/stunning ensuite- Glass walk in shower, heated tile flooring, 6 ft. soaker tub,