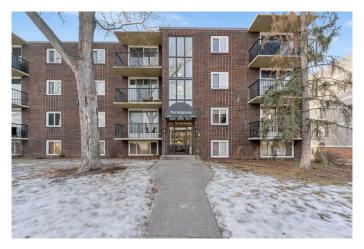

# \$179,900 - 204, 635 57 Avenue Sw, Calgary

MLS® #A2205572

### \$179,900

1 Bedroom, 1.00 Bathroom, 501 sqft Residential on 0.00 Acres

Windsor Park, Calgary, Alberta

Walking Distance to Chinook Mall | Easy Transit Access | 1 Bedroom | 1 Bathroom | 2nd Level Apartment | Balcony | Assigned Parking Stall | Common Area Laundry. This 1 bed 1 bath apartment is a great property for a first time home buyer or investor! A 10 minute walk to CF Chinook Centre, bus and train transit! This apartment is centrally located making it easy to get to any part of the city! This 2nd floor unit is North facing with a private balcony to enjoy in the summer months. The open floor plan living and dining space is great for natural light. The kitchen is finished with laminate countertops, wood cabinets and white appliances. The bedroom has closet storage. Across from the bedroom is a 4pc bath with an extended vanity. The unit is in a secure entry building with a common area card operated laundry. The low condo fee includes heat water, trash, parking and professional management. Hurry and book your showing today!

Built in 1969