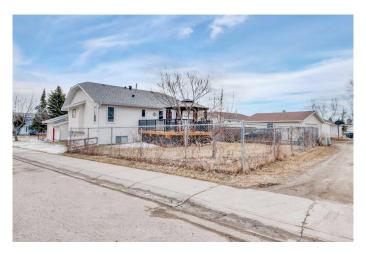

#### **Exterior**

Exterior Features Fire Pit

Lot Description Back Lane, Back Yard, Corner Lot, Front Yard, Landscaped, Lawn,

Level, Low Maintenance Landscape, Rectangular Lot, Underground

Sprinklers, Gazebo

Roof Asphalt Shingle Construction Wood Frame

Foundation Poured Concrete