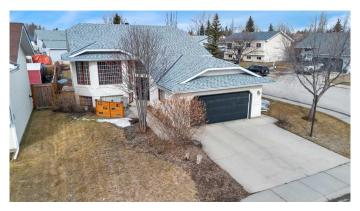

# \$590,000 - 39 Greenview Crescent, Strathmore

MLS® #A2205732

### \$590,000

3 Bedroom, 3.00 Bathroom, 1,326 sqft Residential on 0.16 Acres

Green Meadow, Strathmore, Alberta

Snow Blower included. Pride of Ownership.
Seller is Downsizing. Well Maintained Bilevel.
Show Home Condition. Bright and Spacious
Kichen. opens onto west facing deck with
Gazebo. Dining Room/Living Room Area.
Vaulted Ceilings. Corner Lot. West Deck.
Double Attached Garage with Separate
Access to the Basement. Rear Alley. OPTION
RV Parking. Large Lot. Great Subdivision of
Green Meadows.

#### **Essential Information**

MLS® # A2205732 Price \$590,000

Bedrooms 3 Bathrooms 3.00

Full Baths 3

Square Footage 1,326 Acres 0.16 Year Built 1993

Type Residential
Sub-Type Detached
Style Bi-Level
Status Active