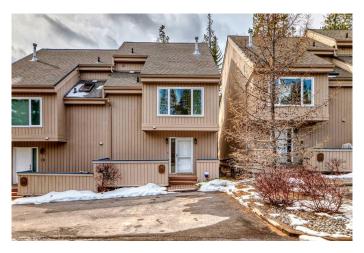

## \$965,000

3 Bedroom, 4.00 Bathroom, 1,567 sqft Residential on 0.00 Acres

Rundleview Ests, Canmore, Alberta

Visit REALTOR® website for additional information. Charming 3-bedroom, 3.5-bathroom townhome in Rundleview, steps from the Nordic Centre! With over 1,550 sq. ft. of living space, plus a finished basement, this home offers a bright, open layout, a cozy wood-burning fireplace, and a spacious deck with mountain views. The main floor features a large kitchen, dining, and living areas, while the upper levels include bedrooms with ensuites. The lower level offers flexible space for a family room or extra storage. Enjoy easy access to hiking, biking, Quarry Lake, and the Nordic Centre in this prime location.

#### **Essential Information**

MLS® # A2206841 Price \$965,000

Bedrooms 3
Bathrooms 4.00

Full Baths 3
Half Baths 1

Square Footage 1,567

Acres 0.00 Year Built 1986

Type Residential

Sub-Type Row/Townhouse

## **Community Information**

Address 11, 1065 Evergreen Circle

Subdivision Rundleview Ests

City Canmore

County Bighorn No. 8, M.D. of

Province Alberta
Postal Code T1W 2P8