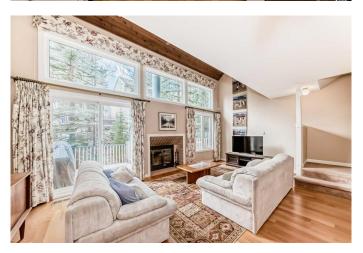

## \$965,000

3 Bedroom, 4.00 Bathroom, 1,567 sqft Residential on 0.00 Acres

Rundleview Ests, Canmore, Alberta

Visit REALTOR® website for additional information. Charming 3-bedroom, 3.5-bathroom townhome in Rundleview, steps from the Nordic Centre! With over 1,550 sq. ft. of living space, plus a finished basement, this home offers a bright, open layout, a cozy wood-burning fireplace, and a spacious deck with mountain views. The main floor features a large kitchen, dining, and living areas, while the upper levels include bedrooms with ensuites. The lower level offers flexible space for a family room or extra storage. Enjoy easy access to hiking, biking, Quarry Lake, and the Nordic Centre in this prime location.

#### Interior

Interior Features Laminate Counters, Recessed Lighting

Appliances Dishwasher, Dryer, Microwave, Range, Refrigerator, Washer

Heating Forced Air

Cooling None
Fireplace Yes

# of Fireplaces 1

Fireplaces Wood Burning

Has Basement Yes

Basement Full, Partially Finished