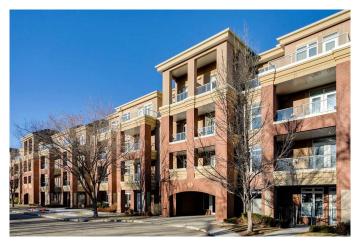

# \$299,000 - 108, 6 Hemlock Crescent Sw, Calgary

MLS® #A2207596

## \$299,000

1 Bedroom, 1.00 Bathroom, 750 sqft Residential on 0.00 Acres

Spruce Cliff, Calgary, Alberta

Discover the charm of this stunning main floor condo, designed with an open floor plan that seamlessly integrates 1 bedroom with a versatile den areaâ€"ideal for work-from-home solutions. This unit provides easy access suited for those with mobility challenges and boasts BRAND NEW CARPET throughout, contributing to its welcoming ambiance in a lovely neighbourhood. The spacious kitchen is a culinary delight, featuring TILE flooring, Corian countertops, MAPLE cabinets, a breakfast bar, TILE backsplash, and stainless steel appliances. The inviting living room centers around a cozy NATURAL GAS fireplace, complete with a TILE surround and mantle, making it a perfect space for relaxation. Refresh in the beautifully appointed 4-piece bathroom, showcasing TILE flooring, a bath/shower combo, MAPLE cabinets, and a convenient linen closet. The den area enhances your lifestyle with a built-in desk and ample space ideal for a productive work-at-home environment.

# **Community Information**

Address 108, 6 Hemlock Crescent Sw

Subdivision Spruce Cliff

City Calgary
County Calgary
Province Alberta
Postal Code T3C 2Z1