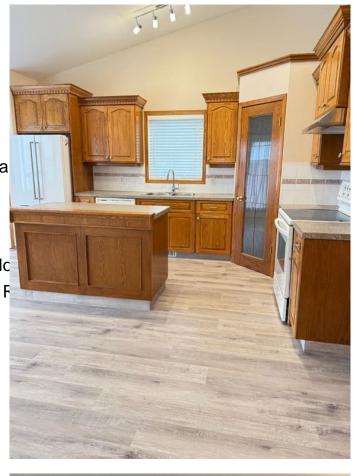

# \$519,999

3 Bedroom, 3.00 Bathroom, 1,135 sqft Residential on 0.01 Acres

Cambridge Glen, Strathmore, Alberta

Check out this bungalow that features a large fenced in yard which leads to pathways (Green Space) located outside the rear gate. This home features three bedrooms, three bathrooms and a developed basement with a bar. A large spacious kitchen with a island, a large living room that even has access to a attached garage. Too many things to list....book your appointment today!

### Interior

Interior Features Kitchen Island, No Animal Hc

Appliances Dishwasher, Electric Stove, F

Heating Forced Air, Natural Gas

Cooling None Has Basement Yes

Basement Finished, Full