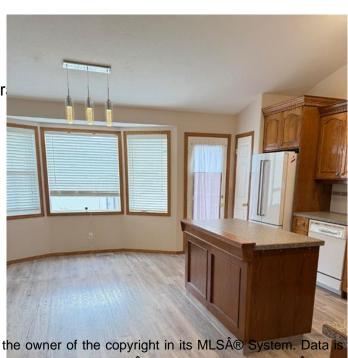

# \$519,999

3 Bedroom, 3.00 Bathroom, 1,135 sqft Residential on 0.01 Acres

Cambridge Glen, Strathmore, Alberta

Check out this bungalow that features a large fenced in yard which leads to pathways (Green Space) located outside the rear gate. This home features three bedrooms, three bathrooms and a developed basement with a bar. A large spacious kitchen with a island, a large living room that even has access to a attached garage. Too many things to list....book your appointment today!

### Interior

Interior Features Kitchen Island, No Animal Hc

Appliances Dishwasher, Electric Stove, F

Heating Forced Air, Natural Gas

Cooling None Has Basement Yes

Basement Finished, Full