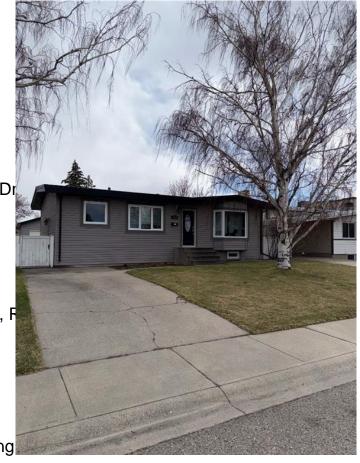

## \$461,700

5 Bedroom, 2.00 Bathroom, 1,080 sqft Residential on 0.14 Acres

Lakeview, Lethbridge, Alberta

This 5 bedroom, 2 bath home has had extensive upgrades over the last few years and has suite potential. There is a huge 28' X 28" heated detached garage in the back. Upgrades include: Roof, windows, siding, furnace, central air, cabinets, doors and much more. Located in a private Southside neighbourhood. Schools, shopping and parks are all in walking distance. Don't miss out on this one!

## **Community Information**

Address 1909 Lakepoint Road S

Subdivision Lakeview

City Lethbridge
County Lethbridge
Province Alberta

**Amenities** 

Postal Code

Parking Spaces 3

Parking Double Garage Detached, Dr