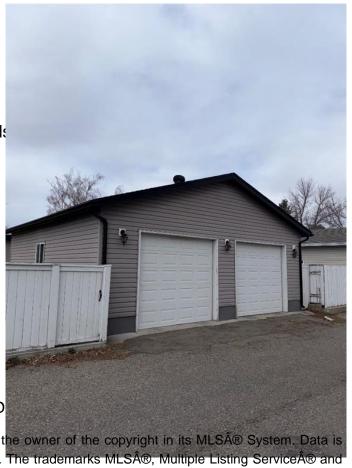

## \$461,700

5 Bedroom, 2.00 Bathroom, 1,080 sqft Residential on 0.14 Acres

Lakeview, Lethbridge, Alberta

This 5 bedroom, 2 bath home has had extensive upgrades over the last few years and has suite potential. There is a huge 28' X 28" heated detached garage in the back. Upgrades include: Roof, windows, siding, furnace, central air, cabinets, doors and much more. Located in a private Southside neighbourhood. Schools, shopping and parks are all in walking distance. Don't miss out on this one!

# of Garages 2

Interior

Interior Features Storage

Appliances Dishwasher, Electric Stove, F

Heating Forced Air Cooling Central Air

Fireplace Yes # of Fireplaces 1

Fireplaces Family Room, Wood Burning

Has Basement Yes