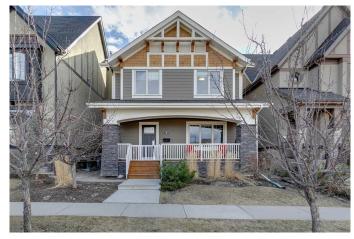

## \$1,485,000

4 Bedroom, 4.00 Bathroom, 2,880 sqft Residential on 0.09 Acres

Currie Barracks, Calgary, Alberta

Absolutely stunning home with over 3,700sqft developed, ready for a family, in the Award-winning community of Currie Barracks. Facing a nature park, with paths, benches and open space, this location is ideal with ample parking and great exterior spaces! Great curb appeal, with a front veranda perfect for watching the kids play, enter into the open concept home with such a nice division of space: Dining Room can sit 10, open to the large entertaining Kitchen, with a huge island and Gourmet Appliances: Wolf Gas Stove, Bosch Fridge & Dishwasher, then large pantry and extra cabinetry with microwave â€" the Chef in the family will love it! Den/Office or kid's Playroom off the kitchen, the Main Floor adorned with new LVP wide-planked look â€" very nice! The Living Room is stunning, with huge Glass patio doors to the yard and full width deck, fireplace with built-ins for Media, such a great place to relax! The home also features A/C throughout, offering comfort during the summer months. Laundry, full Mudroom with Lockers and more cabinetries lead to the oversized Garage off the paved back lane, very nice in winter, a place for the kids to learn to ride their bikes in the summer! The rear yard has turf for the kids/pets, low maintenance deck and yard! The Upper levels include 3 bedrooms on the 2nd Level, including the stunning Primary Bedroom with a beautiful 5-pc Ensuite and a huge walk-in closet. Shower looks so nice and compliments the room, also with soaker tub,

#### Built in 2010