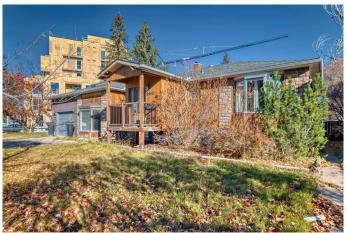

# \$900,000 - 2440 22 Street Nw, Calgary

MLS® #A2211052

# \$900,000

3 Bedroom, 2.00 Bathroom, 1,204 sqft Residential on 0.23 Acres

Banff Trail, Calgary, Alberta

ATTENTION INVESTORS !!! A HUGE LOT WITH MULTIPLE DEVELOPMENTS IN THE SURROUNDINGS! This property, located in the highly sought-after NW Calgary area, presents a unique investment opportunity for builders and developers. Situated side by side with 2436 22st NW, both properties offer significant potential for redevelopment. The location is ideal, being close to schools, playgrounds, SAIT, and Highway 1. Please note that the house at 2436 22st NW has encountered vandalism and is being sold for land value only. This is an excellent chance to capitalize on the land's prime location and create something new and valuable. Don't miss out on this rare opportunity to invest in Calgary's growing real estate market!