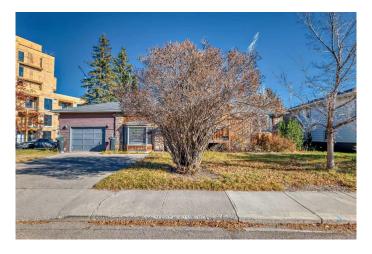

# \$900,000 - 2440 22 Street Nw, Calgary

MLS® #A2211052

# \$900,000

3 Bedroom, 2.00 Bathroom, 1,204 sqft Residential on 0.23 Acres

Banff Trail, Calgary, Alberta

ATTENTION INVESTORS !!! A HUGE LOT WITH MULTIPLE DEVELOPMENTS IN THE SURROUNDINGS! This property, located in the highly sought-after NW Calgary area, presents a unique investment opportunity for builders and developers. Situated side by side with 2436 22st NW, both properties offer significant potential for redevelopment. The location is ideal, being close to schools, playgrounds, SAIT, and Highway 1. Please note that the house at 2436 22st NW has encountered vandalism and is being sold for land value only. This is an excellent chance to capitalize on the land's prime location and create something new and valuable. Don't miss out on this rare opportunity to invest in Calgary's growing real estate market!