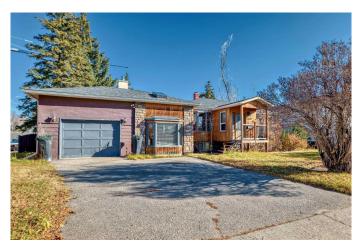

# \$900,000 - 2440 22 Street Nw, Calgary

MLS® #A2211052

# \$900,000

3 Bedroom, 2.00 Bathroom, 1,204 sqft Residential on 0.23 Acres

Banff Trail, Calgary, Alberta

ATTENTION INVESTORS !!! A HUGE LOT WITH MULTIPLE DEVELOPMENTS IN THE SURROUNDINGS! This property, located in the highly sought-after NW Calgary area, presents a unique investment opportunity for builders and developers. Situated side by side with 2436 22st NW, both properties offer significant potential for redevelopment. The location is ideal, being close to schools, playgrounds, SAIT, and Highway 1. Please note that the house at 2436 22st NW has encountered vandalism and is being sold for land value only. This is an excellent chance to capitalize on the land's prime location and create something new and valuable. Don't miss out on this rare opportunity to invest in Calgary's growing real estate market!