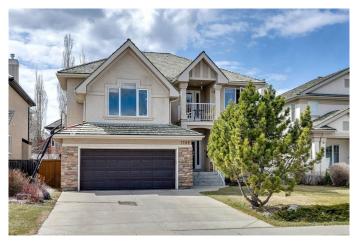

# \$1,049,000 - 1758 Evergreen Drive Sw, Calgary

MLS® #A2214566

## \$1,049,000

4 Bedroom, 4.00 Bathroom, 2,742 sqft Residential on 0.13 Acres

Evergreen, Calgary, Alberta

Located in the family friendly Evergreen Estates, this superb home offers over 3,900 sq. ft of developed living space with an abundance of natural sunlight flowing throughout and is within easy walking distance to schools, parks, and steps to Fish Creek Park. The exceptional layout and design of this home is evident when you first enter the grand foyer showcasing maple hardwood floors, and an open floor plan. A sizeable private front office with French doors separates the office from the rest of the home for the utmost privacy. Soft angles and a curved archway lead to a formal dining room that can handle special occasions or intimate dinners. There's plenty of room for more than one cook in this magnificent kitchen boasting granite counters, a plethora of maple cabinetry, corner pantry, and centre island with raised breakfast bar that overlooks a charming breakfast nook for everyday meals. Adorned in natural light is the main floor living room is anchored by a cozy gas fireplace and is an ideal spot to unwind with a good book. The main floor laundry room is located off the attached double car garage, and a discreet powder room completes the main floor. As you ascend to the second level, you'll find an expansive bonus room for additional family entertainment, charming balcony that overlooks the front street, and a loft that can ideally function as yoga/meditation space or secondary home office. The serene primary offers vaulted ceilings and leads to a 4pc ensuite with soaker tub, separate shower and