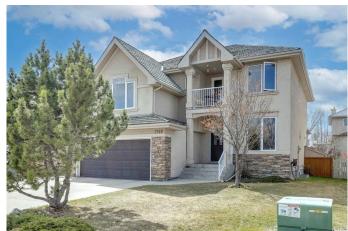

# \$1,049,000 - 1758 Evergreen Drive Sw, Calgary

MLS® #A2214566

## \$1,049,000

4 Bedroom, 4.00 Bathroom, 2,742 sqft Residential on 0.13 Acres

Evergreen, Calgary, Alberta

Located in the family friendly Evergreen Estates, this superb home offers over 3,900 sq. ft of developed living space with an abundance of natural sunlight flowing throughout and is within easy walking distance to schools, parks, and steps to Fish Creek Park. The exceptional layout and design of this home is evident when you first enter the grand foyer showcasing maple hardwood floors, and an open floor plan. A sizeable private front office with French doors separates the office from the rest of the home for the utmost privacy. Soft angles and a curved archway lead to a formal dining room that can handle special occasions or intimate dinners. There's plenty of room for more than one cook in this magnificent kitchen boasting granite counters, a plethora of maple cabinetry, corner pantry, and centre island with raised breakfast bar that overlooks a charming breakfast nook for everyday meals. Adorned in natural light is the main floor living room is anchored by a cozy gas fireplace and is an ideal spot to unwind with a good book. The main floor laundry room is located off the attached double car garage, and a discreet powder room completes the main floor. As you ascend to the second level, you'll find an expansive bonus room for additional family entertainment, charming balcony that overlooks the front street, and a loft that can ideally function as yoga/meditation space or secondary home office. The serene primary offers vaulted ceilings and leads to a 4pc ensuite with soaker tub, separate shower and